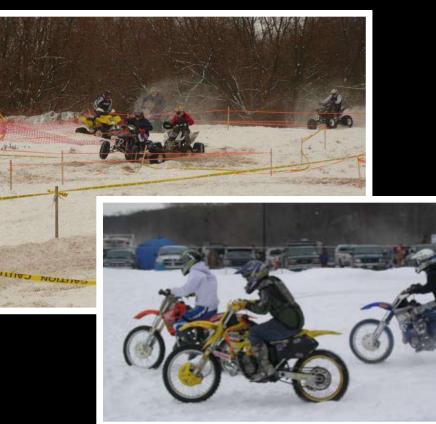

## 2009-2010 MUD AND SNOW SCRAMBLES SERIES AT CHAMPION SPEEDWAY, OWEGO, NY

Champion Speedway is located at the end of RT 434 in Owego Take exit 64 off NYS RT 17/Interstate 86

Gates Open at 10:30 AM / Racing at Noon