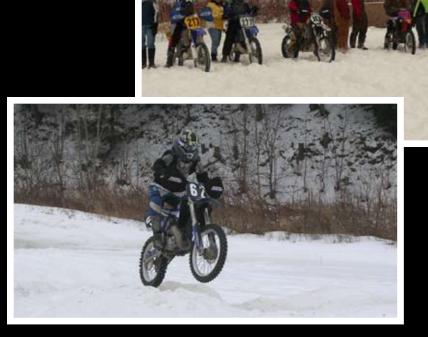

## 2009-2010 MUD AND SNOW SCRAMBLES SERIES AT CHAMPION SPEEDWAY, OWEGO, NY

Champion Speedway is located at the end of RT 434 in Owego Take exit 64 off NYS RT 17/Interstate 86

Gates Open at 10:30 AM / Racing at Noon